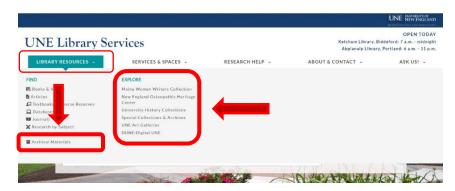

# Special Collections and DUNE: DigitalUNE

Please share this resource with your colleagues and let us know at the library how we can help you and your students.

Thanks,

Bethany Kenyon
UFA AAC Library Subcommittee Chair
Scholarly Communication Librarian
bkenyon@une.edu
www.une.edu/library