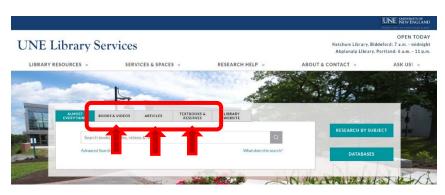

w Golub, Stew MacLehose, Beth Dyer, Marc Ebenfield

# Quick Access via UNE Library Services' Home Page:

You've likely noticed that UNE Library Services recently redesigned its web pages. This redesign came about after much user testing and integration of usability and accessibility best practices. A lot of logic and repetitive access points are involved in this design, but we know that the biggest impact is on users who were accustomed to the previous version of the site. That's you, so we're offering this guide to the fastest routes to the library's most requested/used resources.

NOTE: In all cases, your quickest route to any library resource begins 'above the fold' on the homepage:

#### **Subject Guides** and **Databases**



### Articles (known title) and Books/Videos and Textbooks



#### Journals (known title)



#### **Publishing Support** (Avoid predatory publishers; keep your rights; etc.)



# **Interlibrary Loan**



# Special Collections and DUNE: DigitalUNE



Please share this resource with your colleagues and let us know at the library how we can help you and your students.

Thanks,

Bethany Kenyon
UFA AAC Library Subcommittee Chair
Scholarly Communication Librarian
bkenyon@une.edu
www.une.edu/library

<sup>\*</sup>Initiative in response to faculty requests for regular discovery of available Library Services resources.