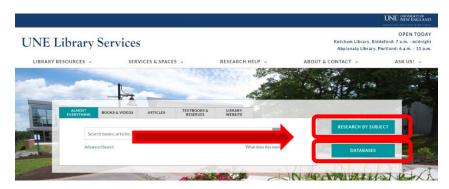

Plante, Kaushik Dutta, Karl Carrigan, Emily Dornblaser, Andrew Golub, Stew MacLehose, Beth Dyer, Marc Ebenfield

# Quick Access via UNE Library Services' Home Page:

You've likely noticed that UNE Library Services recently redesigned its web pages. This redesign came about after much user testing and integration of usability and accessibility best practices. A lot of logic and repetitive access points are involved in this design, but we know that the biggest impact is on users who were accustomed to the previous version of the site. That's you, so we're offering this guide to the fastest routes to the library's most requested/used resources.

NOTE: In all cases, your quickest route to any library resource begins 'above the fold' on the homepage:

#### **Subject Guides** and **Databases**



### Articles (known title) and Books/Videos and Textbooks



#### Journals (known title)



#### **Publishing Support** (Avoid predatory publishers; keep your rights; etc.)



# **Interlibrary Loan**



# Special Collections and DUNE: DigitalUNE



Please share this resource with your colleagues and let us know at the library how we can help you and your students.

Thanks,

Bethany Kenyon
UFA AAC Library Subcommittee Chair
Scholarly Communication Librarian
bkenyon@une.edu
www.une.edu/library

<sup>\*</sup>Initiative in response to faculty requests for regular discovery of available Library Services resources.