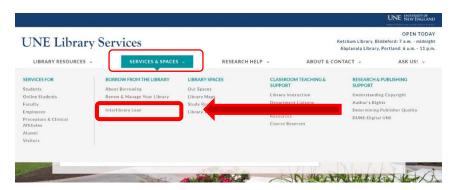

y Services recently redesigned its web pages. This redesign came about after much user testing and integration of usability and accessibility best practices. A lot of logic and repetitive access points are involved in this design, but we know that the biggest impact is on users who were accustomed to the previous version of the site. That's you, so we're offering this guide to the fastest routes to the library's most requested/used resources.

NOTE: In all cases, your quickest route to any library resource begins 'above the fold' on the homepage:

#### **Subject Guides** and **Databases**



### Articles (known title) and Books/Videos and Textbooks



#### Journals (known title)



#### **Publishing Support** (Avoid predatory publishers; keep your rights; etc.)



# **Interlibrary Loan**



# Special Collections and DUNE: DigitalUNE



Please share this resource with your colleagues and let us know at the library how we can help you and your students.

Thanks,

Bethany Kenyon
UFA AAC Library Subcommittee Chair
Scholarly Communication Librarian
bkenyon@une.edu
www.une.edu/library

<sup>\*</sup>Initiative in response to faculty requests for regular discovery of available Library Services resources.