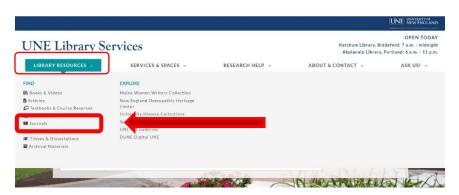

yer, Marc Ebenfield

# Quick Access via UNE Library Services' Home Page:

You've likely noticed that UNE Library Services recently redesigned its web pages. This redesign came about after much user testing and integration of usability and accessibility best practices. A lot of logic and repetitive access points are involved in this design, but we know that the biggest impact is on users who were accustomed to the previous version of the site. That's you, so we're offering this guide to the fastest routes to the library's most requested/used resources.

NOTE: In all cases, your quickest route to any library resource begins 'above the fold' on the homepage:

#### **Subject Guides** and **Databases**



### Articles (known title) and Books/Videos and Textbooks



#### Journals (known title)



#### **Publishing Support** (Avoid predatory publishers; keep your rights; etc.)



# **Interlibrary Loan**



# Special Collections and DUNE: DigitalUNE



Please share this resource with your colleagues and let us know at the library how we can help you and your students.

Thanks,

Bethany Kenyon
UFA AAC Library Subcommittee Chair
Scholarly Communication Librarian
bkenyon@une.edu
www.une.edu/library

<sup>\*</sup>Initiative in response to faculty requests for regular discovery of available Library Services resources.