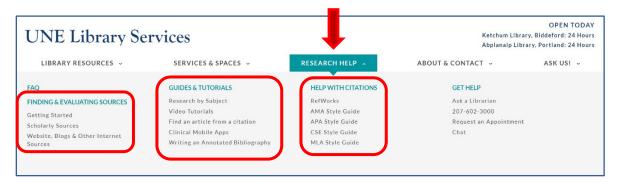

# Quick Student Research Help via UNE Library Services' Web Pages:

One outcome of the UNE Library Services web redesign was our ability to collate and answer many of your students' most frequently-asked questions in the Research Help area of the library site:

# **Finding & Evaluating Sources** includes:

- **Getting Started** Learn the basics of research using UNE library resources.
- Scholarly Sources Learn how to determine what is scholarly, and what is not.
- Website, Blogs & Other Internet Sources Evaluate the suitability of internet sources for your research.

# **Guides & Tutorials** includes:

- Research by Subject Best and most relevant databases and other research sources in each field of study.
- **Video Tutorials** Brief video tutorials to help get the most out of our resources & research tools.
- Find an Article from a Citation How to find an article from the full citation.
- Clinical Mobile Apps List and directions for research tools & databases with mobile apps.
- Writing an Annotated Bibliography Guide to help with annotated bibliography assignments.

### **Help With Citations includes:**

- **RefWorks** Link to RefWorks citation manager.
- AMA Style Guide Introduction to AMA Style, with detailed examples.
- APA Style Guide Introduction to APA Style, with detailed examples.
- CSE Style Guide Introduction to CSE Style, with detailed examples.
- MLA Style Guide Introduction to MLA Style, with detailed examples.