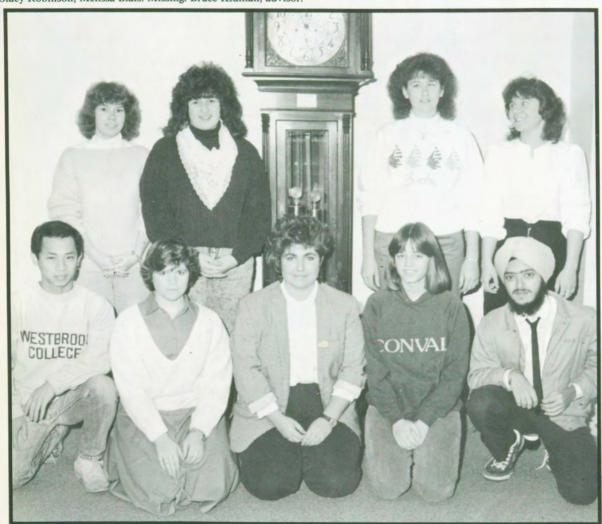

t Row: Barbara Newell, Patti Duranleau, Donna Wiegert, Andrea Fournier, Kim Allen, Amy Daigle. Second Row: Lynne Allgaier, Cara Dion, Kim McLain, Steve Leavitt, Mary McKew, Kendall Robinson, Deb Davis, Jharna Jain, Carleen Verge, Ann-Marie Harris.



Sitting: Debra Sanborn, Jennifer Richards, Marianna Valls, Tina Pagano. Standing: Sylvie Archambault, Bonnie Bragdon, Amber Bennett, Jodi Maskiell, Shannon Mushero, Lynn Danilowicz, Kim McLeon, Beth Labossiere, Jennifer Steele.



Collegiate
Merchandising
Association

## Judicial Board

Tom Aube, Deb Hartford, Tim Aube, Lisa Matthews, Brian Hall



## The Tower

Sitting: Huy Truong, Sarah Francis, Deb Davis, Lisa Gilson, Raminder Gandhi. Standing: Barbara Masarik, Monica Croteau, Stacy Robinson, Melissa Blais. Missing: Bruce Kidman, advisor.





Annette Nadeau, Sheri Hardy, Lisa Gilson, Buffy Briggs, Stacey White, Heather Elliot, Laurie Abbott, Kim L'Heureux, Kelly Roney, Concetta Clark, Kim Dufresne, Mary Szumita

## **Junior Deans**



Bottom to Top: Stacey Robinson, Mike Wormwood, Jeff Dunlop, Craig Touchette, Penny York, Lynne Allgaier.

## **Sports Council**