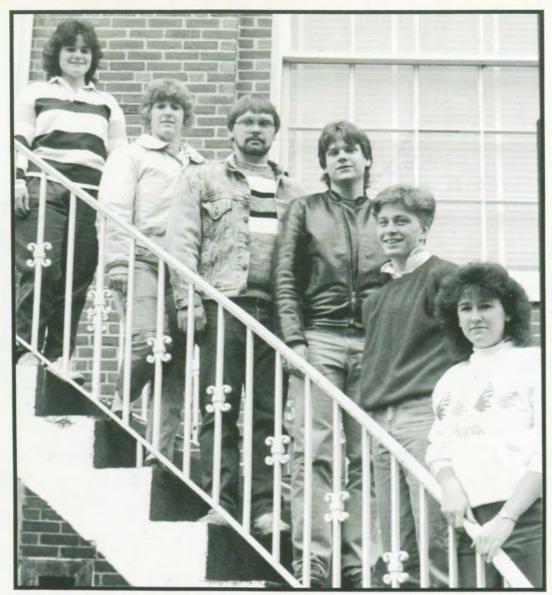

## **Junior Deans**

Bottom to Top: Stacey Robinson, Mike Wormwood, Jeff Dunlop, Craig Touchette, Penny York, Lynne Allgaier.