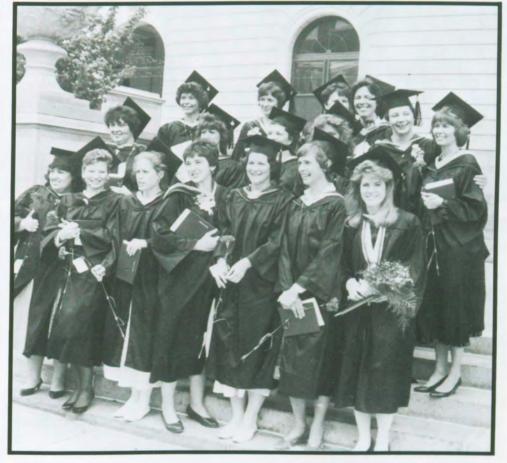

mencement — Preparation is Everything





Mary Szumita gets one last chance to brush up on her technique before graduation



Donna Wiegert, you earned it!



Lisa Carey



The law according to Student Government President, Deb Davis





Mother and daughter graduates — Marion and Cassandra DeMatteis



Flowers for Jama Oliver









President Andrews



Proud families!









Cheryl Woodworth





Courtney Cummings











Tim Aube



Jharna Jain gets the Faculty Cup



Laurie Abbott gets her Alumni Association carnation and membership card



Lisa Greunke, Kelly Grindle and Jessica Guy



A hug from Buffy Briggs



Maroon Award winner Concetta Clark





## **Alumni of Westbrook!**



... and those who applaud them Tammy Gendreau, Jennifer Gropp, Lynn Roy and Buffy Briggs









All those Bachelor of Science Nurses!

## Scenes from a Year: Random as Memories of a Dream



































































































































































































































## These Pages ...

These two pages are a special thank you to teachers and staff who will not return to Westbrook next fall. Thank you for everything you have done for us and for other Westbrook students over the years. You have made an important difference in our lives. We will not forget you. We wish you the very best in all your future endeavors.



















by: Raminder Gandhi

By the window have I seen you laugh.
By the window I saw you deep in thought.
By the w