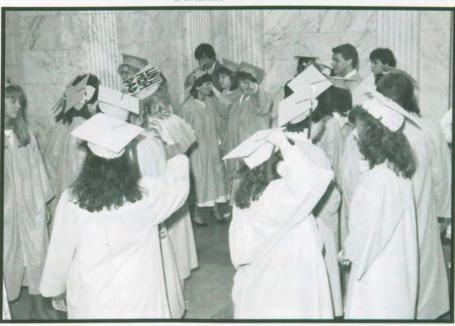

## The Main Event Commencement — Preparation is Everything

Mary Szumita gets one last chance to brush up on her technique before graduation

Donna Wiegert, you earned it!

Lisa Carey

The law according to Student Government President, Deb Davis

Mother and daughter graduates — Marion and Cassandra DeMatteis

Flowers for Jama Oliver

President Andrews

Proud families!

Cheryl Woodworth

Courtney Cummings

Tim Aube

Jharna Jain gets the Faculty Cup

Laurie Abbott gets her Alumni Association carnation and membership card

Lisa Greunke, Kelly Grindle and Jessica Guy

A hug from Buffy Briggs

Maroon Award winner Concetta Clark