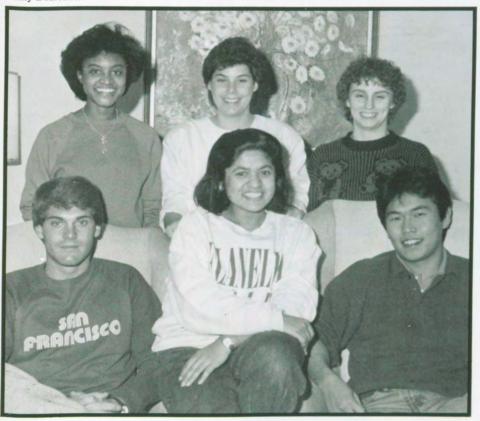

### Goddard Hall Second Floor

Front: Kendall Robinson, Smita Gupta, Katsuya Kato. Back: Katrina Davis, Anne Marie Diplacido, Penny Draleaus.