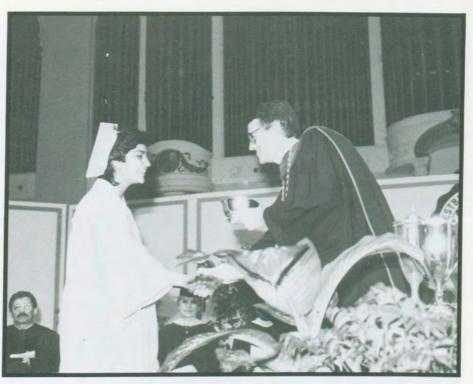

Mother and daughter graduates — Marion and Cassandra DeMatteis

Flowers for Jama Oliver

President Andrews

Proud families!

Cheryl Woodworth

Courtney Cummings

Tim Aube

Jharna Jain gets the Faculty Cup

Laurie Abbott gets her Alumni Association carnation and membership card

Lisa Greunke, Kelly Grindle and Jessica Guy

A hug from Buffy Briggs

Maroon Award winner Concetta Clark