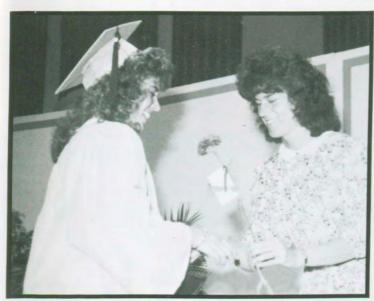

Mother and daughter graduates — Marion and Cassandra DeMatteis

Flowers for Jama Oliver

President Andrews

Proud families!

Cheryl Woodworth

Courtney Cummings

Tim Aube

Jharna Jain gets the Faculty Cup