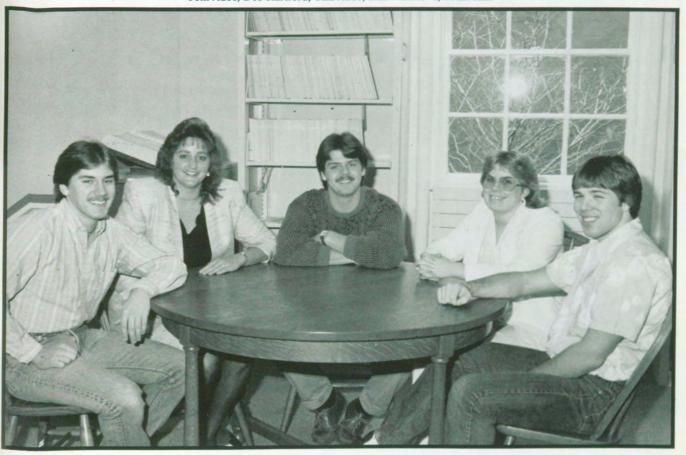

## The Tower

Sitting: Huy Truong, Sarah Francis, Deb Davis, Lisa Gilson, Raminder Gandhi. Standing: Barbara Masarik, Monica Croteau, Stacy Robinson, Melissa Blais. Missing: Bruce Kidman, advisor.

Annette Nadeau, Sheri Hardy, Lisa Gilson, Buffy Briggs, Stacey White, Heather Elliot, Laurie Abbott, Kim L'Heureux, Kelly Roney, Concetta Clark, Kim Dufresne, Mary Szumita