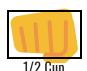

# HELPING HANDS TO DETERMINE SERVING SIZE!

1 Cup equals....
1 serving of Vegetables
1 serving of Fruits
1 serving of Rice
8 oz of milk, juice or water
1 oz of cereal

1/2 Cup equals....
1 oz of nuts or fruit
1 serving of pasta
1 serving of beans or legumes
1 serving of potatoes