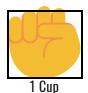

# HELPING HANDS TO DETERMINE SERVING SIZE!

1 Cup equals....
1 serving of Vegetables
1 serving of Fruits
1 serving of Rice
8 oz of milk, juice or water
1 oz of cereal

1/2 Cup equals....
1 oz of nuts or fruit
1 serving of pasta
1 serving of beans or legumes
1 serving of potatoes