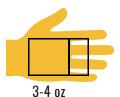

**3-4 oz equals...** 1 serving of meat (Add the small section for fish)

Use Sparingly!
1 tsp = 1 serving of....
Oils and Butter
Salad dressing
1 Tbsp = 1 serving of...
Peanut Butter
Cheese